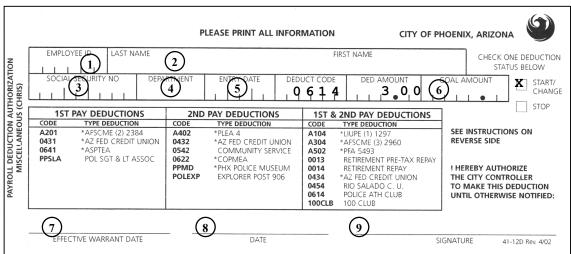

## Instructions for Membership Application

Payroll Deduction Cards are available at Fiscal or Central Payroll; use the Miscellaneous (pink) Card. Please follow the instructions when filling out the deduction card; forward your card to Audrey Santisi c/o VCB/Homicide. I will fill in the entry/warrant dates. Deduction code is **0614**; deduction amount is **\$3** per pay period.

- 1. Employee ID number (not your serial number)
- 2. Fill in last and first name (as it appears on your paycheck)
- 3. Fill in last four of SSN
- 4. Your department code can be found below
- 5. Leave this blank
- 6. Leave this blank
- 7. Leave this blank
- 8. Today's date
- 9. Your signature